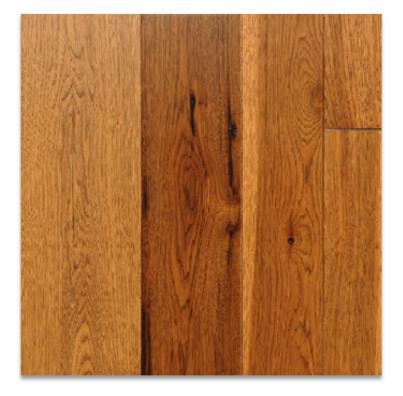

### montana cabin hickory

#### appearance

montana cabin hickory has a character grade appearance.

#### color

montana cabin hickory has coffee brown color tones. Natural variations in color will show through the stain. Knots and other character marks are prominent.